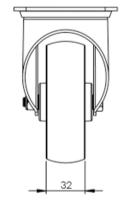

## **Technical Specifications**

| ٥                                              | Bearing Type                   | Bearing             |
|------------------------------------------------|--------------------------------|---------------------|
| <b>53</b>                                      | Colour                         | No                  |
| 0                                              | Hardness of Tread              | D75                 |
| KG                                             | Load Capacity (kg)             | 150                 |
| KG<br>X4                                       | Max Load Capacity of 4 Castors | 450                 |
| (a) (b) (c) (c) (c) (c) (c) (c) (c) (c) (c) (c | Plate Dimension Length (mm)    | 105                 |
| o di                                           | Plate Dimension Width (mm)     | 85                  |
|                                                | Plate Hole Centres Length (mm) | 80                  |
| ) i                                            | Plate Hole Centres Width (mm)  | 60                  |
| W <sub>K</sub>                                 | Plate Hole Diameter            | 8                   |
| ٥                                              | Product Type                   | Top Plate Castors   |
| \$                                             | Swivel Radius                  | 91                  |
| Į.                                             | Temperature Range              | -20 min to +60 max  |
| 1                                              | Thread Material                | No                  |
| <b></b> ∅]                                     | Total Castor Height            | 128                 |
|                                                | Tread Width (mm)               | 34                  |
| 0                                              | Wheel Centre                   | White Polypropylene |
| 0                                              | Wheel Colour                   | White               |
| <u></u>                                        | Wheel Diameter(mm)             | 100                 |
| 0                                              | Wheel Material                 | Polypropylene       |
|                                                |                                |                     |

## **Dimensions**