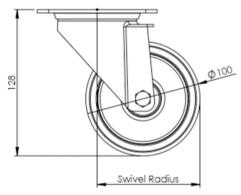

## **Technical Specifications**

| ٥                                              | Bearing Type                   | Bearing             |
|------------------------------------------------|--------------------------------|---------------------|
| <b>53</b>                                      | Colour                         | No                  |
| 0                                              | Hardness of Tread              | D75                 |
| KG                                             | Load Capacity (kg)             | 150                 |
| KG<br>X4                                       | Max Load Capacity of 4 Castors | 450                 |
| (a) (b) (c) (c) (c) (c) (c) (c) (c) (c) (c) (c | Plate Dimension Length (mm)    | 105                 |
| o di                                           | Plate Dimension Width (mm)     | 85                  |
|                                                | Plate Hole Centres Length (mm) | 80                  |
| ) i                                            | Plate Hole Centres Width (mm)  | 60                  |
| W <sub>K</sub>                                 | Plate Hole Diameter            | 8                   |
| ٥                                              | Product Type                   | Top Plate Castors   |
| \$                                             | Swivel Radius                  | 91                  |
| Į.                                             | Temperature Range              | -20 min to +60 max  |
| 1                                              | Thread Material                | No                  |
| <b></b> ∅]                                     | Total Castor Height            | 128                 |
|                                                | Tread Width (mm)               | 34                  |
| 0                                              | Wheel Centre                   | White Polypropylene |
| 0                                              | Wheel Colour                   | White               |
| <u></u>                                        | Wheel Diameter(mm)             | 100                 |
| 0                                              | Wheel Material                 | Polypropylene       |
|                                                |                                |                     |

## **Dimensions**