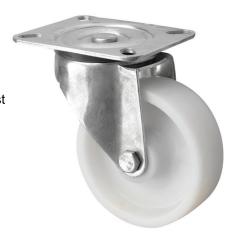

## 100mm Swivel Nylon Castor Wheel

## 100-3360-NYB 150kg

This 100mm nylon castor is a strong and durable white polypropylene castor capable of 150kg load ratings! Made of a zinc-plated housing which ensures the castors is robust enough and suitable for a variety of applications. The swivelling castor, with the white polypropylene wheel is strong, robust and durable and suitable for everyday use. For bulk orders contact us directly for the most COMPETITIVE prices!