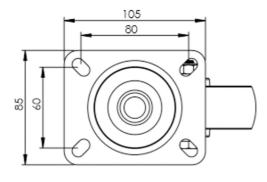

## **Technical Specifications**

| ٥                                              | Bearing Type                   | Bearing             |
|------------------------------------------------|--------------------------------|---------------------|
| <b>53</b>                                      | Colour                         | No                  |
| 0                                              | Hardness of Tread              | D75                 |
| KG                                             | Load Capacity (kg)             | 150                 |
| KG<br>X4                                       | Max Load Capacity of 4 Castors | 450                 |
| (a) (b) (c) (c) (c) (c) (c) (c) (c) (c) (c) (c | Plate Dimension Length (mm)    | 105                 |
| o di                                           | Plate Dimension Width (mm)     | 85                  |
|                                                | Plate Hole Centres Length (mm) | 80                  |
| ) i                                            | Plate Hole Centres Width (mm)  | 60                  |
| W <sub>K</sub>                                 | Plate Hole Diameter            | 8                   |
| ٥                                              | Product Type                   | Top Plate Castors   |
| \$                                             | Swivel Radius                  | 91                  |
| Į.                                             | Temperature Range              | -20 min to +60 max  |
| 1                                              | Thread Material                | No                  |
| <b></b> ∅]                                     | Total Castor Height            | 128                 |
|                                                | Tread Width (mm)               | 34                  |
| 0                                              | Wheel Centre                   | White Polypropylene |
| 0                                              | Wheel Colour                   | White               |
| <u></u>                                        | Wheel Diameter(mm)             | 100                 |
| 0                                              | Wheel Material                 | Polypropylene       |
|                                                |                                |                     |

## **Dimensions**